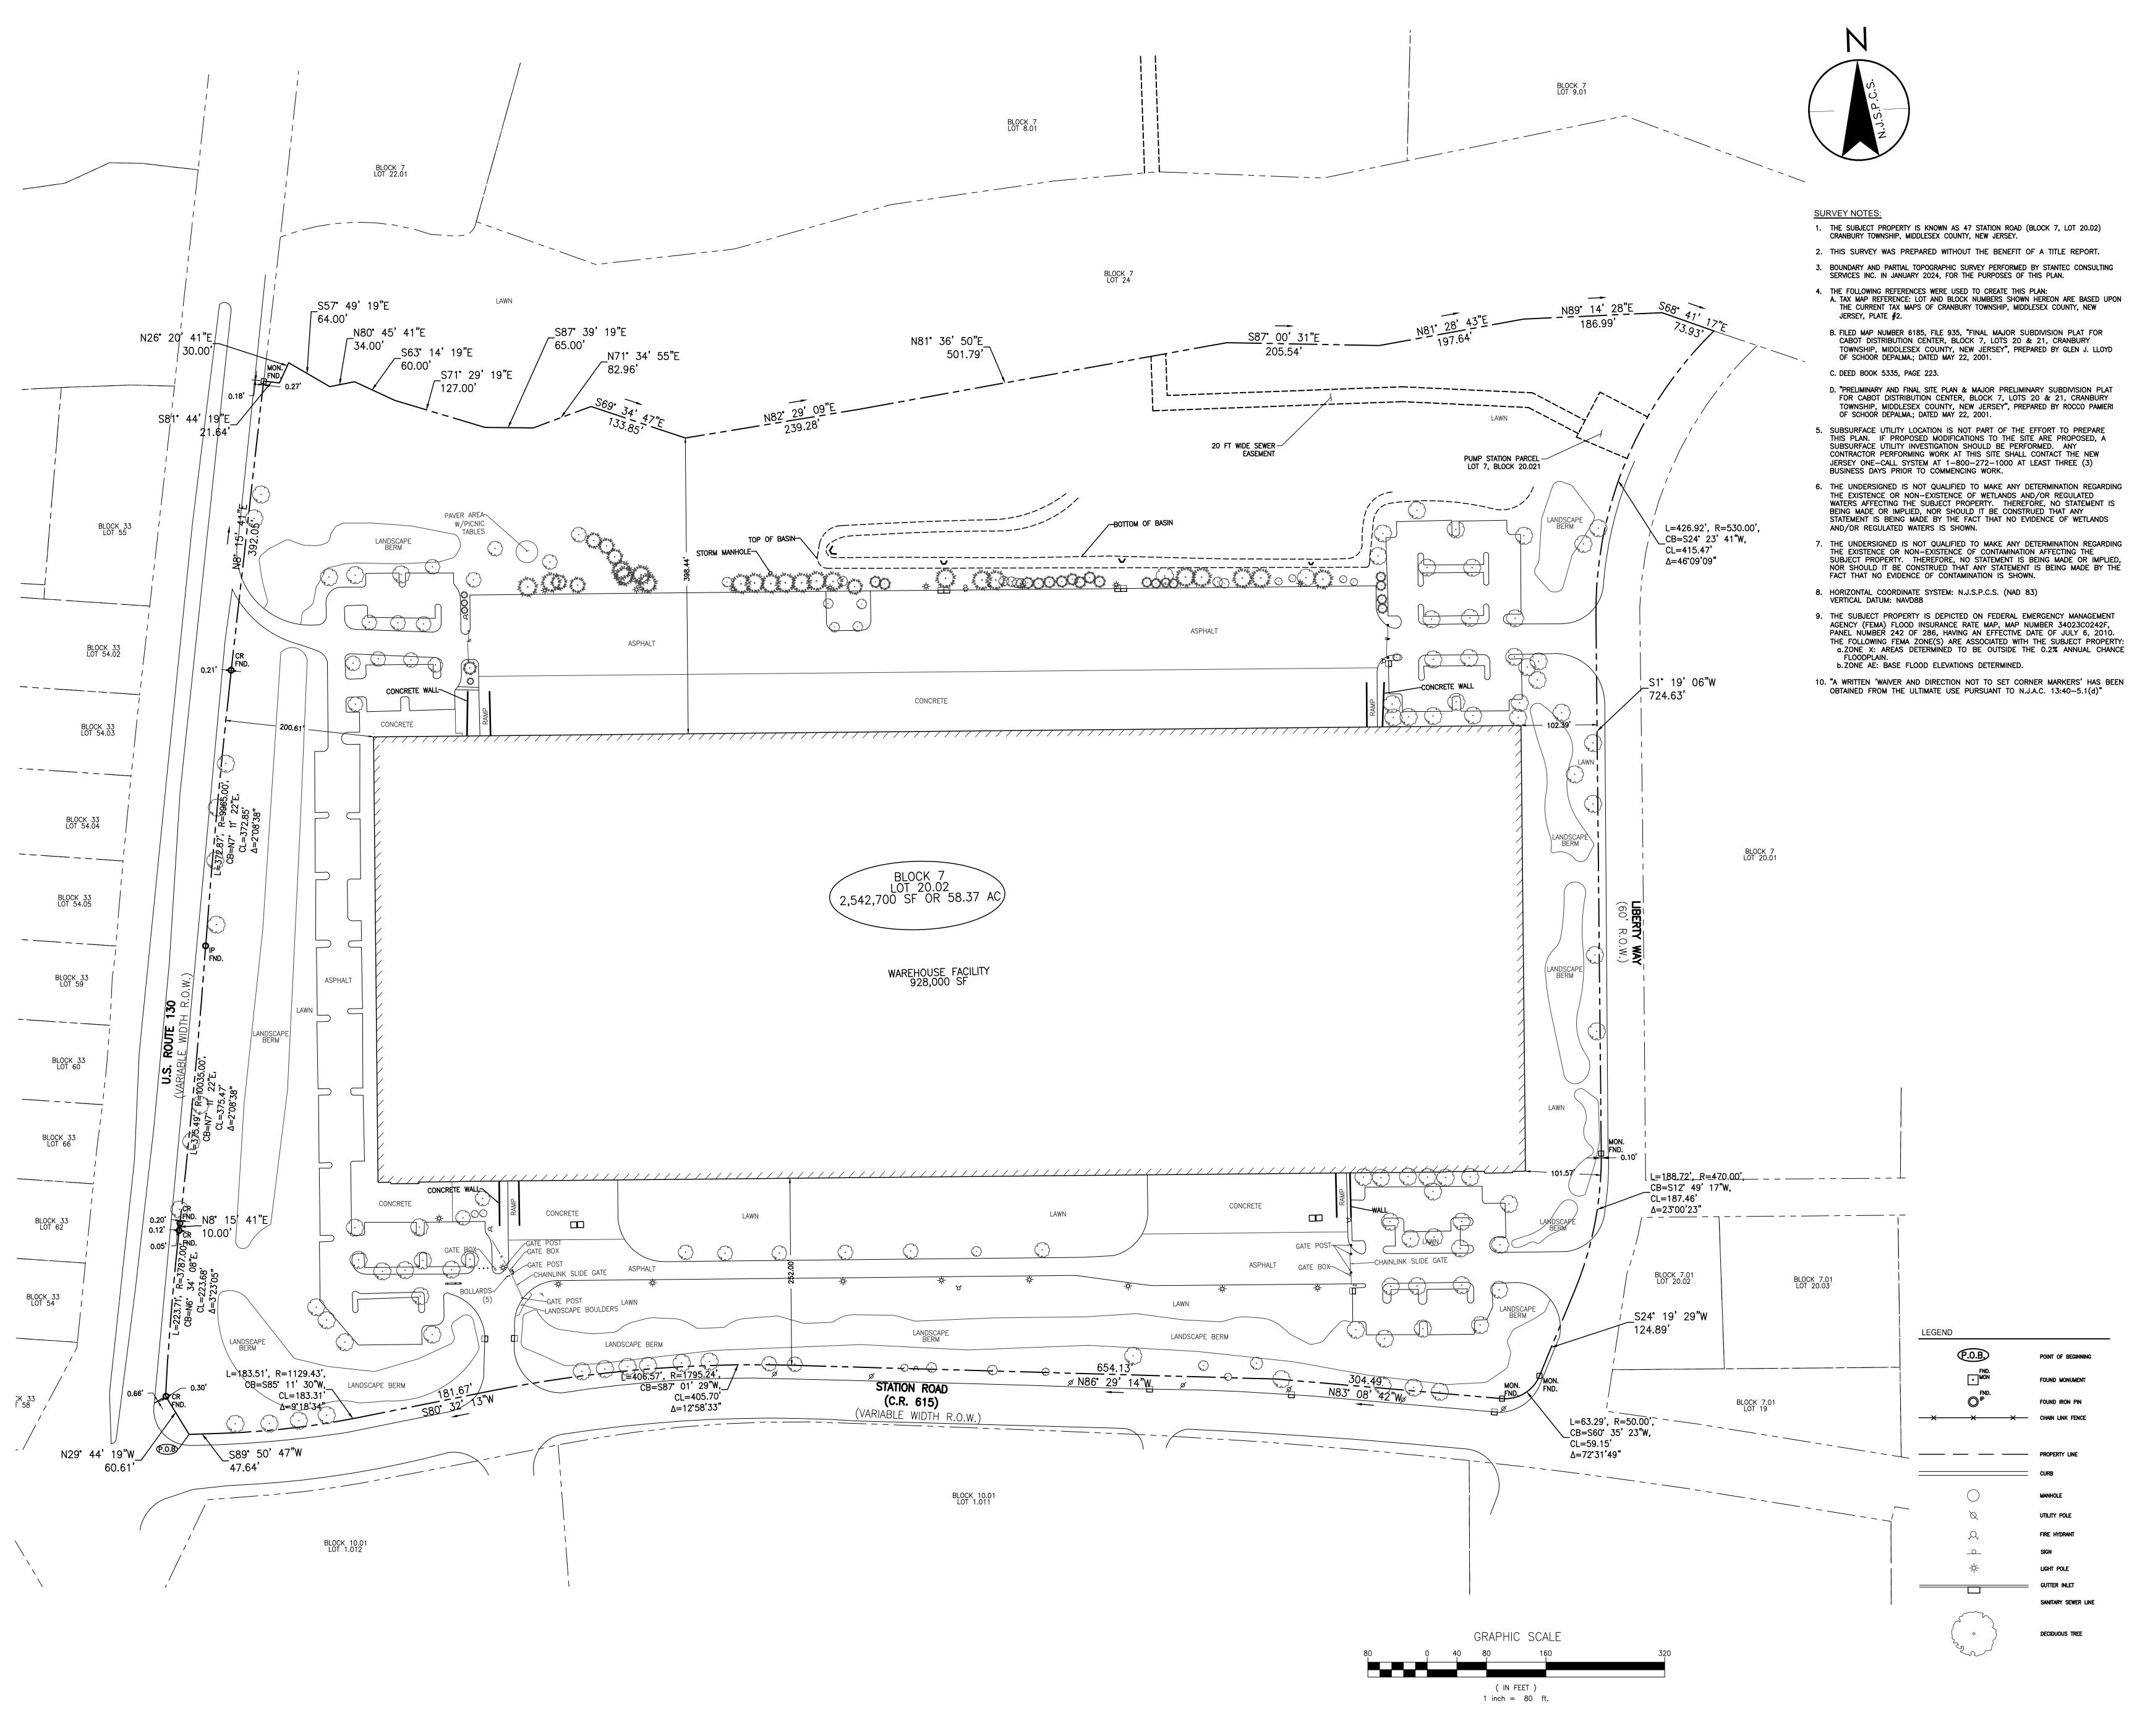

- AGENCY (FEMA) FLOOD INSURANCE RATE MAP, MAP NUMBER 34023C0242F, PANEL NUMBER 242 OF 286, HAVING AN EFFECTIVE DATE OF JULY 6, 2010. THE FOLLOWING FEMA ZONE(S) ARE ASSOCIATED WITH THE SUBJECT PROPERTY: a.ZONE X: AREAS DETERMINED TO BE OUTSIDE THE 0.2% ANNUAL CHANCE FLOODPLAIN.