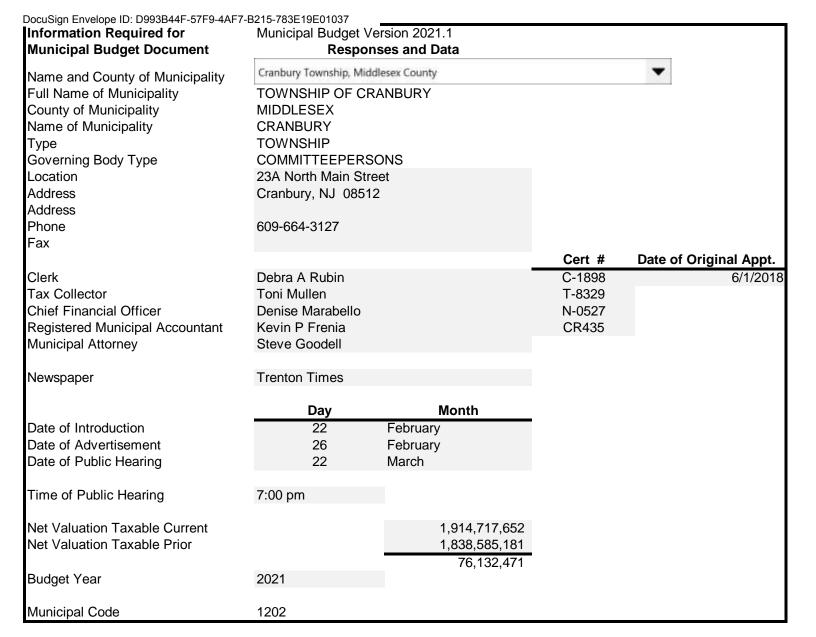

# 2021 Municipal Budget

| of the    | TOWNSHIP            | of   | CRANBURY   | County of |
|-----------|---------------------|------|------------|-----------|
| MIDDLESEX | for the fiscal year | 2021 | l <b>.</b> |           |